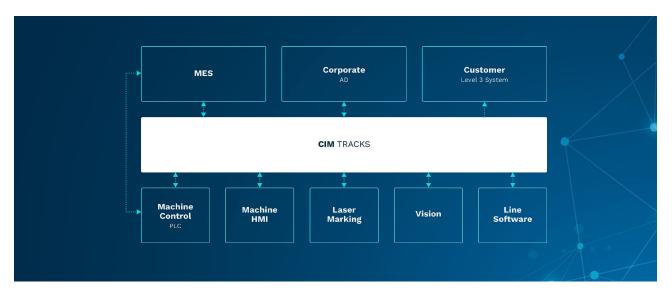

ild in plugin system, you can expand the functionality with data export, batch report generation etc.

TRACKS is CIM's audit trail software that collects critical GxP data from different components from assembly line, package line or similar systems.

TRACKS is a validated and centralized system for:

- User Management
  Access Control
- Access Contro
- 🧭 Audit Trail
- Parameter/Variable Monitoring
- Digitalized Baseline management and audit trail of parameters
- 🗸 🖸 Digital signing/Logbook

#### Model

TRACKS can be extended with plugins that implement custom data import and export. Plugins can also work as a systems monitor for parameter changes, batch report generation etc. The TRACKS model ensures a scalable system, where only plugin modules need to be verified.



# IT example setup



### Plugins

Plugins are modules that are customized for specific user requirements, this is typical data import and export, but can also include batch report generation, monitoring of change of critical production parameters etc.

## API

TRACKS provides different Application Protocol Interfaces for 3rd Part integration.

- TCP/IP: ASCII protocol for mainly use with PLC
- REST: RESTful web service interface
- LV: National Instruments LabView vi for easy interface to TRACKS
- .NET: Wrapper for easy interface to TRACTS (also provides interfaces to properties change dialog)
- 🗸 OPC UA
- Beckhoff ADS

#### System Requirements

TRACKS has been developed as a MS Windows Service, and can be hosted on Windows Server / Windows 10. TRACKS uses MS SQL Server, that can be installed on same instance