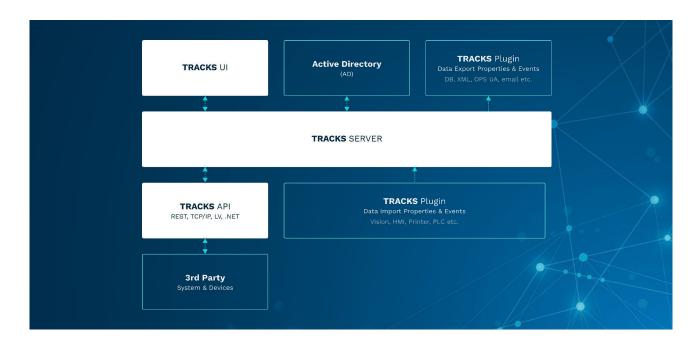

#### Model

TRACKS can be extended with plugins that implement custom data import and export. Plugins can also work as a systems monitor for parameter changes, batch report generation etc. The TRACKS model ensures a scalable system, where only plugin modules need to be verified.

### Plugins

Plugins are modules that are customized for specific user requirements, this is typical data import and export, but can also include batch report generation, monitoring of change of critical production parameters etc.

## API

TRACKS provides different Application Protocol Interfaces for 3rd Part integration.

- TCP/IP: ASCII protocol for mainly use with PLC
- REST: RESTful web service interface
- LV: National Instruments LabView vi for easy interface to TRACKS
- .NET: Wrapper for easy interface to TRACTS (also provides interfaces to properties change dialog)
- 🗸 OPC UA
- Beckhoff ADS

#### System Requirements

TRACKS has been developed as a MS Windows Service, and can be hosted on Windows Server / Windows 10. TRACKS uses MS SQL Server, that can be installed on same instance, or be part of corporate IT setup. Standard setup, CIM uses MS SQL Express 2016 that support 10GB of database storage.