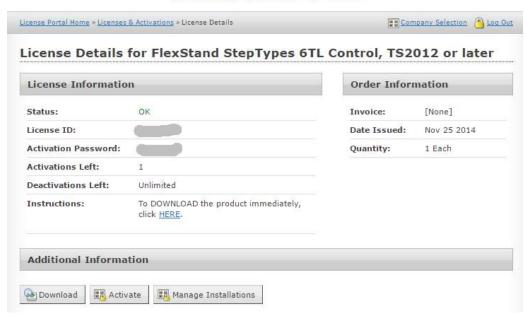

# FLEXSTAND

To display specific information about each license or activate a license manually select the license ID.

This screen will show the activations left. Licenses can be activated manually by selecting Activate.

Activation should normally be done directly from the PC running FlexStand, but in cases were this PC is not connected to the internet, manual activation can be used.