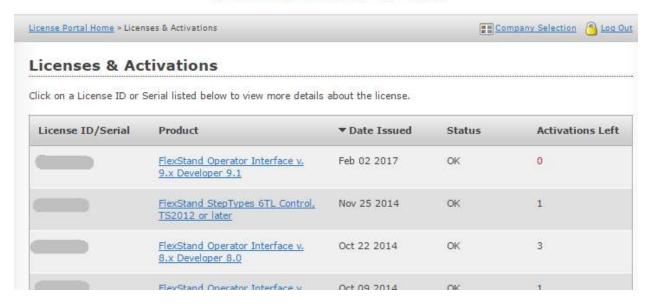

# FLEXSTAND

To display specific information about each license or activate a license manually select the license ID.

This screen will show the activations left. Licenses can be activated manually by selecting Activate.